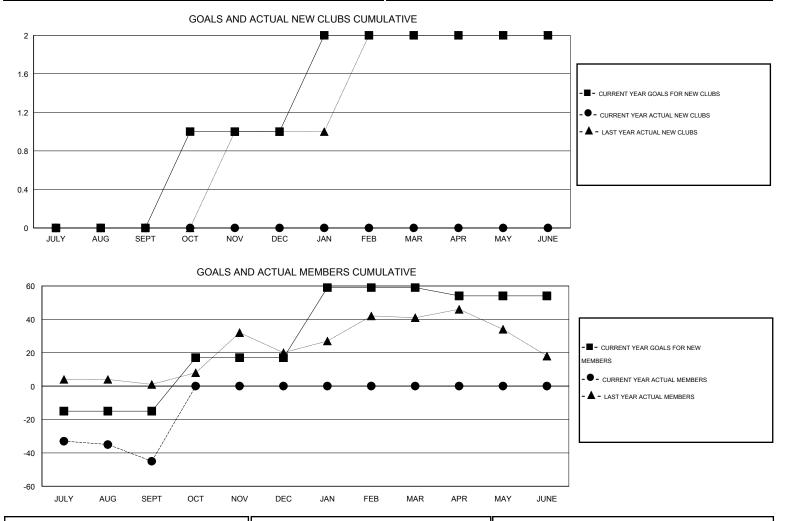

## GMT: THOMAS MATNEY

| GMT: THOM                    | GMT: THOMAS MATNEY |           | LOCATION MICHIGAN |                  |                              |                    |                                     |                    | GMT CA 1         |  |
|------------------------------|--------------------|-----------|-------------------|------------------|------------------------------|--------------------|-------------------------------------|--------------------|------------------|--|
|                              |                    | Clubs     |                   |                  | Members                      |                    |                                     |                    |                  |  |
| RESULTS FOR 2014-2015        |                    |           |                   |                  | RESULTS FOR 2014-2015        |                    |                                     |                    |                  |  |
| QUARTER                      | NEW CLUB<br>GOAL   | NEW CLUBS | DROPPED<br>CLUBS  | NET<br>GAIN/LOSS | QUARTER                      | NEW MEMBER<br>GOAL | CHARTER AND<br>NEW MEMBERS<br>ADDED | DROPPED<br>MEMBERS | NET<br>GAIN/LOSS |  |
| JULY/AUG/SEPT<br>OCT/NOV/DEC | 0<br>1             | 0<br>0    | 1<br>0            | -1<br>0          | JULY/AUG/SEPT<br>OCT/NOV/DEC | -15<br>32          | 14<br>0                             | 59<br>0            | -45<br>0         |  |
| JAN/FEB/MAR<br>APR/MAY/JUNE  | 1<br>0             | 0<br>0    | 0<br>0            | 0<br>0           | JAN/FEB/MAR<br>APR/MAY/JUNE  | 42<br>-5           | 0<br>0                              | 0<br>0             | 0<br>0           |  |